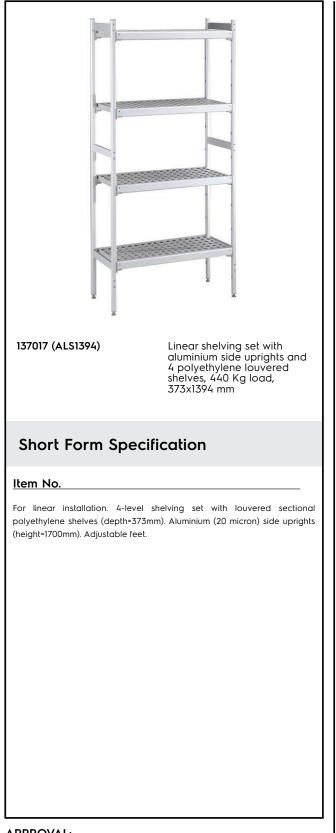

# Electrolux PROFESSIONAL

Stainless Steel Preparation 373x1394 mm Aluminum Linear Units

| ITEM #  |      |      |
|---------|------|------|
| MODEL # |      |      |
| NAME #  |      |      |
| SIS #   | <br> | <br> |
| AIA #   |      |      |

### Construction

- Uprights and shelf frames constructed entirely in anodized aluminium (20 micron).
- 4 tiers.
- Shelves made by section of polyethylene tablets.
- Sectional polyethylene shelves are dishwasher safe.