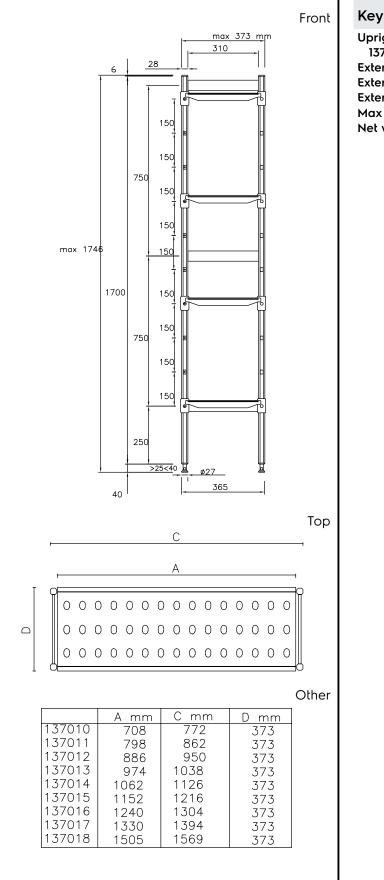

## Stainless Steel Preparation 373x1394 mm Aluminum Linear Units

Key Information:

| Uprights                     |         |
|------------------------------|---------|
| 137017 (ALS1394)             | 2       |
| External dimensions, Width:  | 1394 mm |
| External dimensions, Depth:  | 373 mm  |
| External dimensions, Height: | 1700 mm |
| Max loading weight:          | 560 kg  |
| Net weight:                  | 23 kg   |
|                              |         |